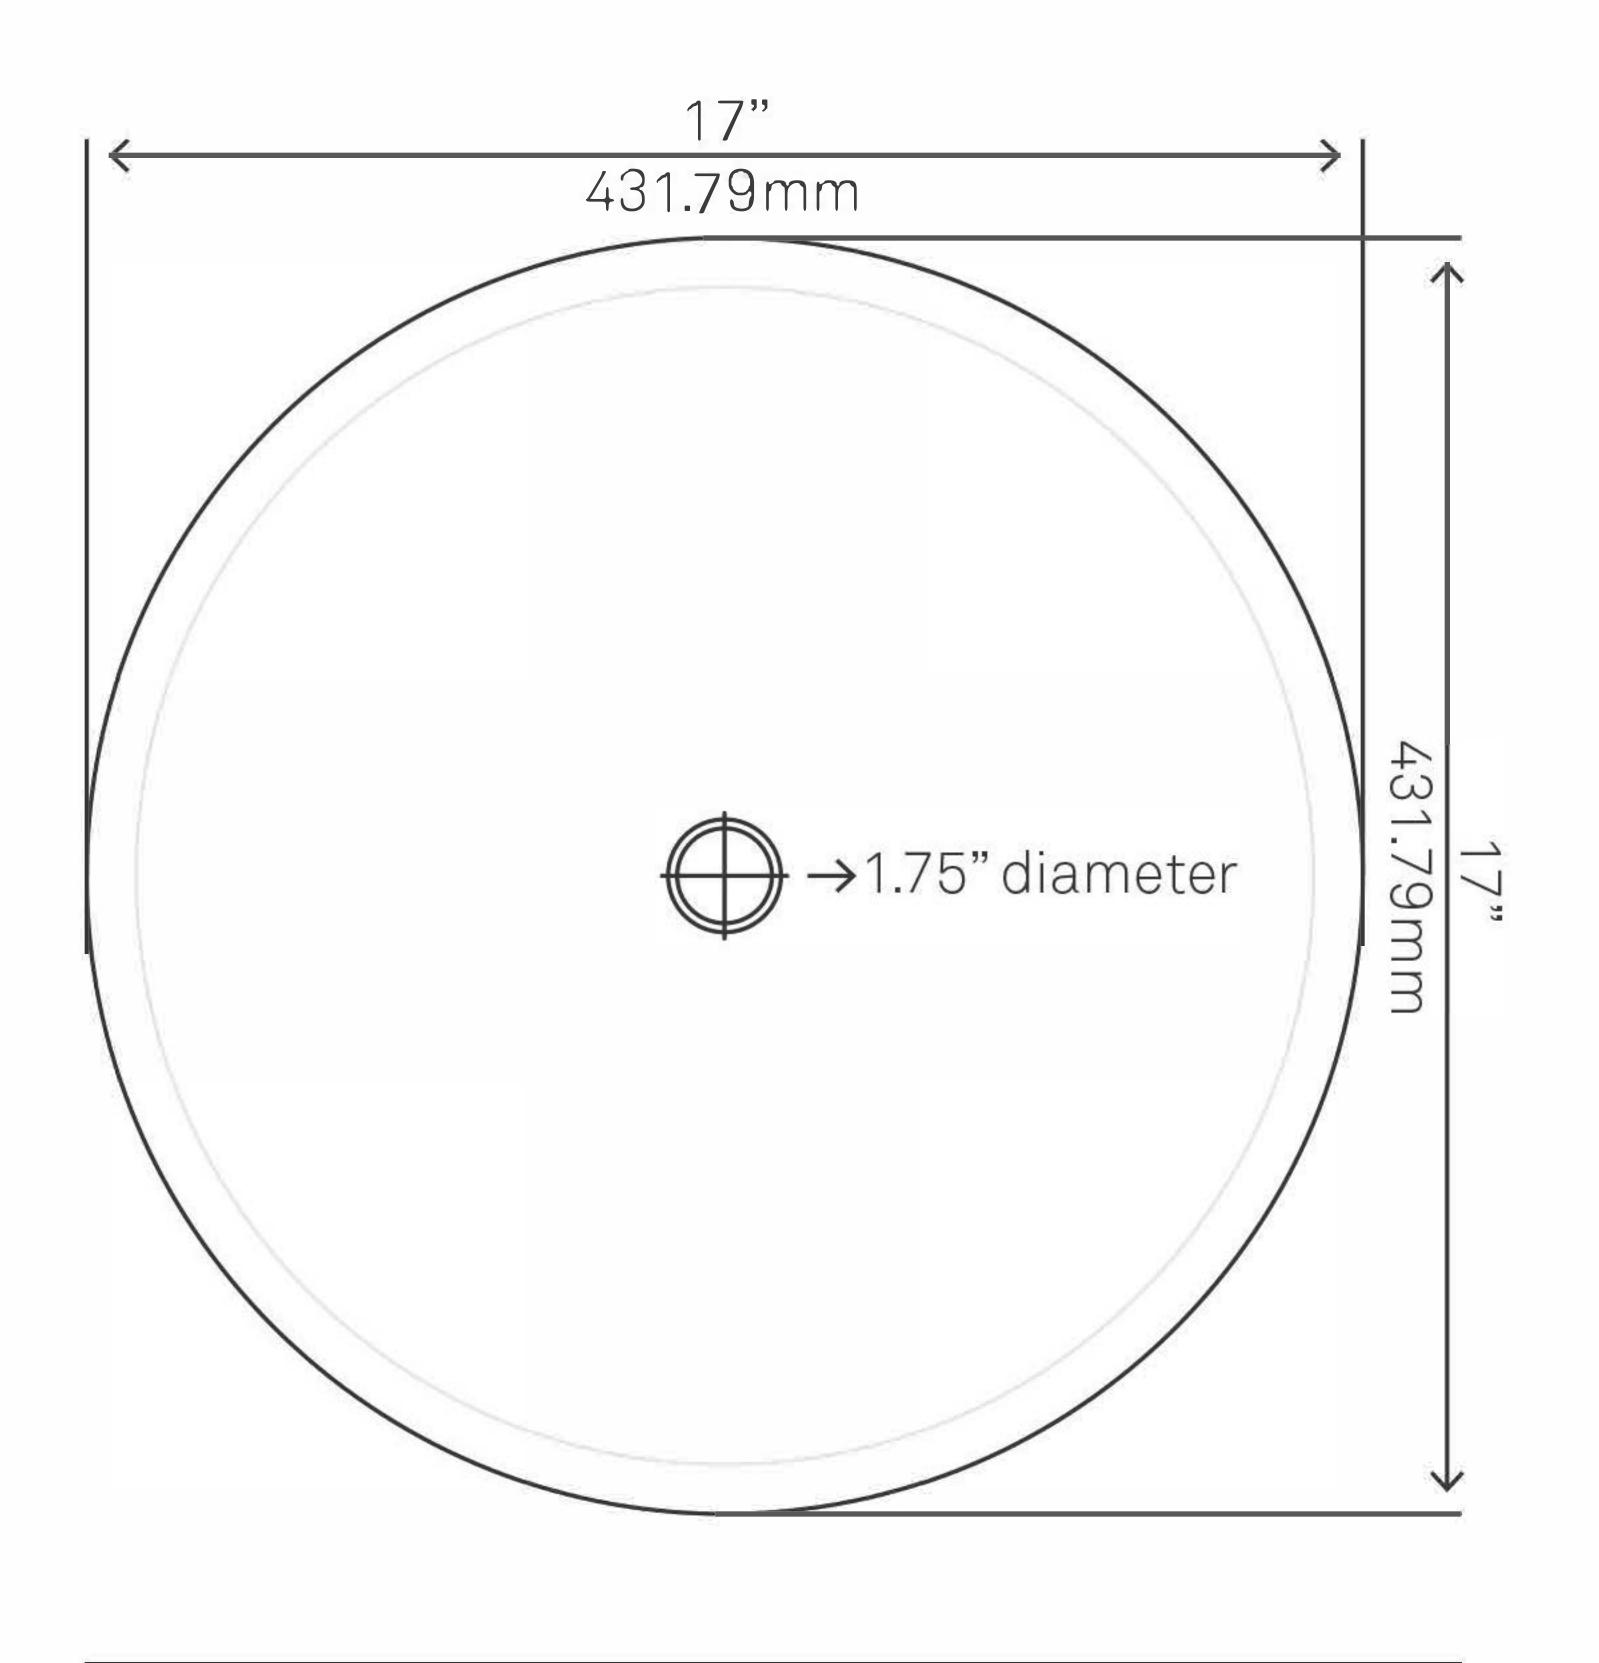

# STANDARD SPECIFICATIONS:

- Round granite vessel sink
- Polished black interior
- Natural textured exterior
- Hand crafted by our master artisans
- Above counter installation
- No mounting ring required
- 7/8" thick granite
- Inside dimension: 15.25" x 5"
- Standard U.S. plumbing connection