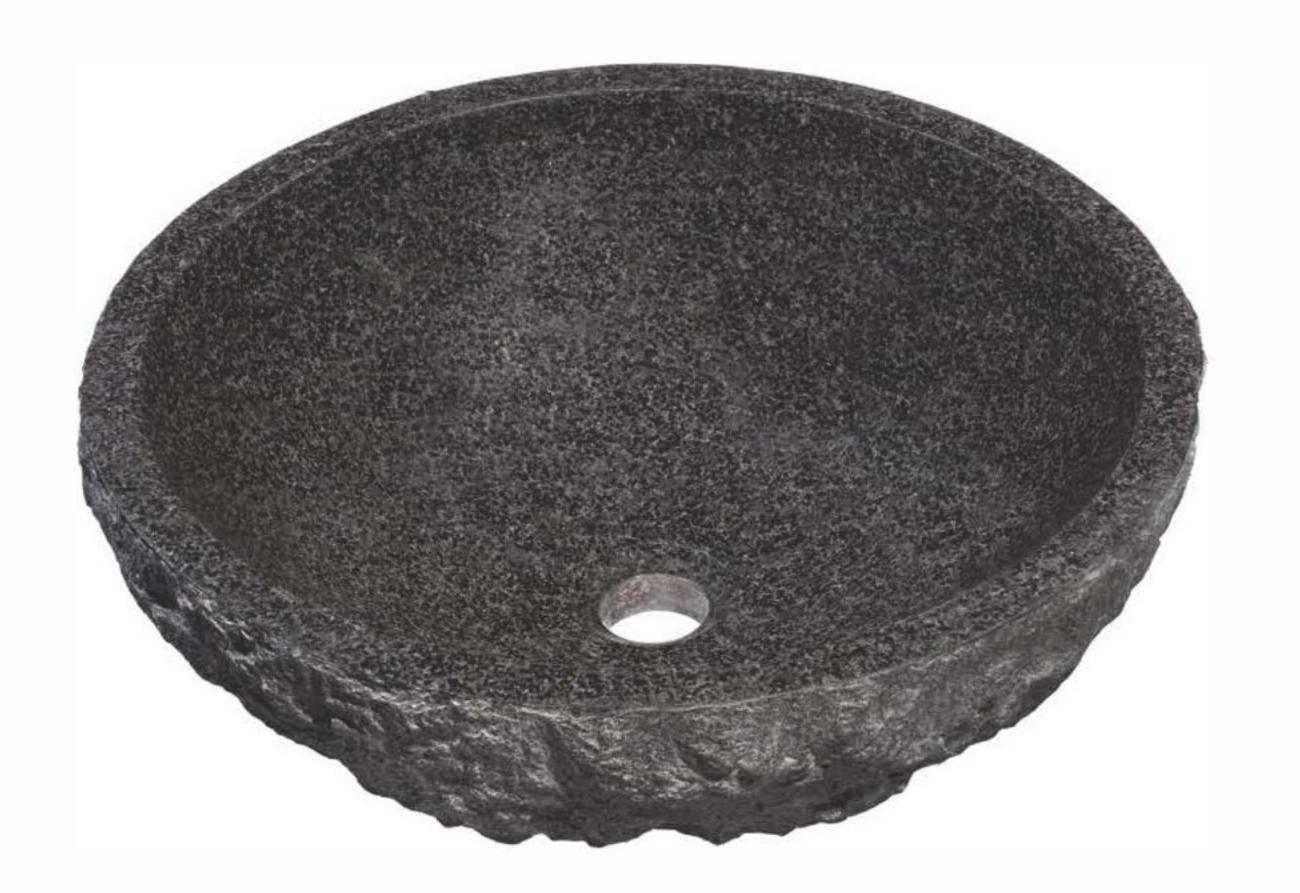

## NOSV-AN Absolute Natural Granite Vessel Sink

Requested By:

Specific Features:

# STANDARD SPECIFICATIONS:

- Round granite vessel sink
- Polished black interior
- Natural textured exterior
- Hand crafted by our master artisans
- Above counter installation
- No mounting ring required
- 7/8" thick granite
- Inside dimension: 15.25" x 5"
- Standard U.S. plumbing connection